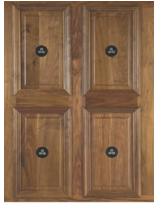

#### **Shaker Panel**

With the shaker style finish, and the raised panel molding, this cab finish is designed to match any coastal style home or the traditional Shaker style decor. With furniture grade wood working cab finishes, and the attention to detail all your home fixtures and finishes deserve, the Shaker panel will be a design complement to your residence.

Available with all the Morning Star fixture finishes and cab materials, it is only limited by your design imagination.