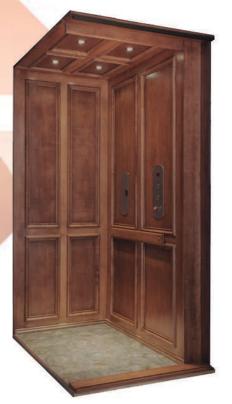

### **Raised Panel**

Our elite trimmed elevator cab is beautifully finished, hand crafted, and will present our rich wood selections with the elegance and pristine reflection of your home decor.

With the Morning Star exclusive matching car sill, overhead valance, and the absolute highest quality residential elevator cab on the market, our Raised Panel cab is the premiere cab selection to perfectly complement any luxury home.