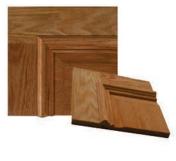

### **Recessed Panel**

# MORNING STAR ELEVATOR

This model features custom paneling and recessed panel finishes to add depth and contour to your elevator wall panels. When a detail finish is what your design requires, this is your cab selection.