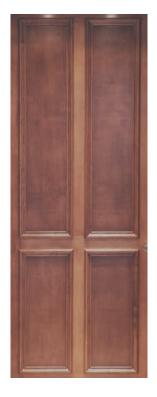

### **Flat Panel**

## Provided unfinished, stained or clear coated in three standard woods with unlimited options of additional wood species.

The flat panel cab is a versatile model for integral design and personal cab finishes. This car features matching walls, ceiling,car sill and a standard solid wood handrail.

Available with any of the Morning Star fixtures and finishes for COP, handrail and hall stations. Standard with two (2) LED lights or optional four (4) LED lights.

**MORNING STAR ELEVATOR** 