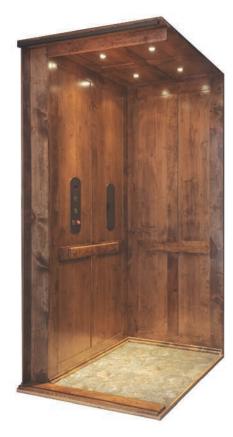

### **Flat Panel**

## Provided unfinished, stained or clear coated in three standard woods with unlimited options of additional wood species.

The flat panel cab is a versatile model for integral design and personal cab finishes. This car features matching walls, ceiling,car sill and a standard solid wood handrail.

Available with any of the Morning Star fixtures and finishes for COP, handrail and hall stations. Standard with two (2) LED lights or optional four (4) LED lights.

**MORNING STAR ELEVATOR** 