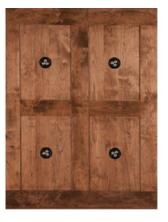

### **Recessed Panel**

# MORNING STAR ELEVATOR

This model features custom paneling and recessed panel finishes to add depth and contour to your elevator wall panels. When a detail finish is what your design requires, this is your cab selection.

Available with all the Morning Star fixture finishes, cab materials, and style selections. This elevator cab is designed to meet the most discerning of styles, and complement the existing environments of your highly detailed residence.