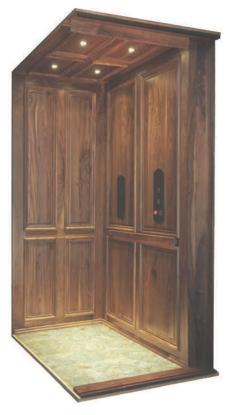

### **Flat Panel**

## Provided unfinished, stained or clear coated in three standard woods with unlimited options of additional wood species.

The flat panel cab is a versatile model for integral design and personal cab finishes. This car features matching walls, ceiling,car sill and a standard solid wood handrail.

Available with any of the Morning Star fixtures and finishes for COP, handrail and hall stations. Standard with two (2) LED lights or optional four (4) LED lights.

**MORNING STAR ELEVATOR** 