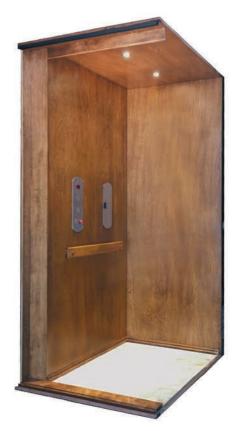

### **Flat Panel**

## Provided unfinished, stained or clear coated in three standard woods with unlimited options of additional wood species.

The flat panel cab is a versatile model for integral design and personal cab finishes. This car features matching walls, ceiling,car sill and a standard solid wood handrail.

Available with any of the Morning Star fixtures and finishes for COP, handrail and hall stations. Standard with two (2) LED lights or optional four (4) LED lights.

**MORNING STAR ELEVATOR** 