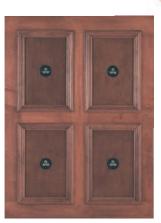

### **Recessed Panel**

# MORNING STAR ELEVATOR

This model features custom paneling and recessed panel finishes to add depth and contour to your elevator wall panels. When a detail finish is what your design requires, this is your cab selection.

Available with all the Morning Star fixture finishes, cab materials, and style selections. This elevator cab is designed to meet the most discerning of styles, and complement the existing environments of your highly detailed residence.